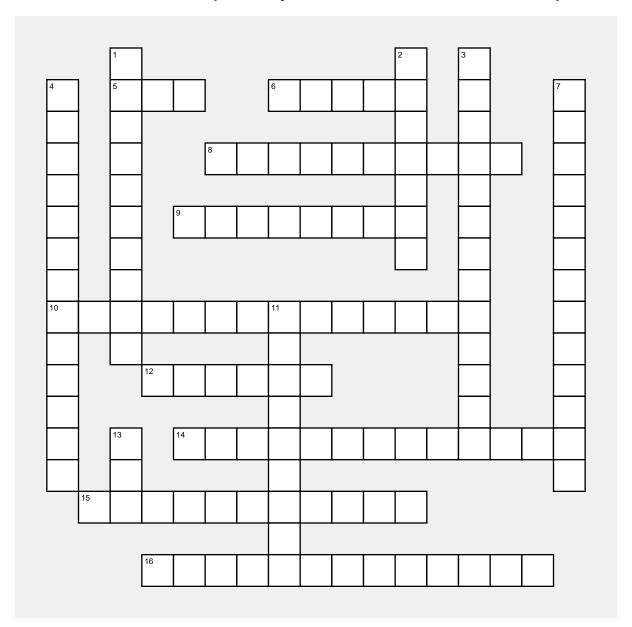

## Adelante (Chapter 5 Tercer Paso)

## Horizontal

- 5) THE YEAR
- 6) IT SNOWS. (IN GENERAL)
- 8) IT'S WINDY.
- 9) IT'S COLD.
- **10)** THE WEATHER IS NICE. (IT'S GOOD WEATHER)
- 12) IT RAINS. (IN GENERAL)
- **14)** THE WEATHER IS BAD. (IT'S BAD WEATHER)
- 15) IT'S CLOUDY.
- **16)** WHAT IS THE DATE?

## Vertical

- 1) IT'S COOL.
- 2) IT'S SUNNY.
- 3) WHAT'S THE WEATHER LIKE?
- 4) IT'S VERY COLD.
- 7) WHAT'S TODAY'S DATE?
- 11) NOVEMBER
- 13) THE MONTH